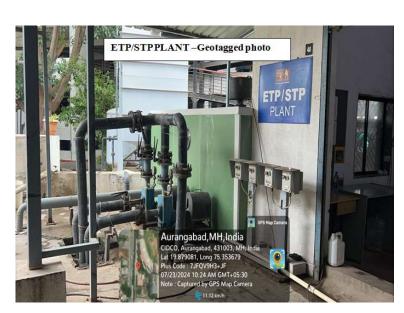

MGM Unitary campus, Chhatrapati Sambhaji Nagar (43.5 acres of lush green campus)

MGMIOP rooftop equipped with solar panels to harness solar energy

ETP / STP plants & carbon filters in MGM campus

MAHAGAMI Dance Gurukul