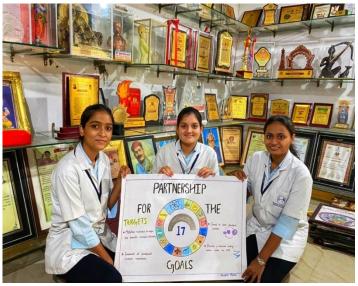

Learning SDG in MGM campus.

Creative Tableau of SDG by MGMIOP students in Republic Day Parade.

MGM Campus, N-6, CIDCO, Chhatrapati Sambhajinagar - 431003 (Maharashtra - India)
Ph No.: 0240 - 6482000 (Ext. 2914, 15), Email: mgmiop@mgmiop.edu.in
Website: www.mgmiop.edu.in
(Affiliated to Maharashtra University of Health Sciences, Nashik)