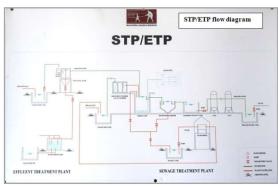

MGM Unitary campus, Chhatrapati Sambhaji Nagar (43.5 acres of lush green campus)

MGMIOP rooftop equipped with solar panels to harness solar energy

ETP / STP plants & carbon filters in MGM campus

MAHAGAMI Dance Gurukul