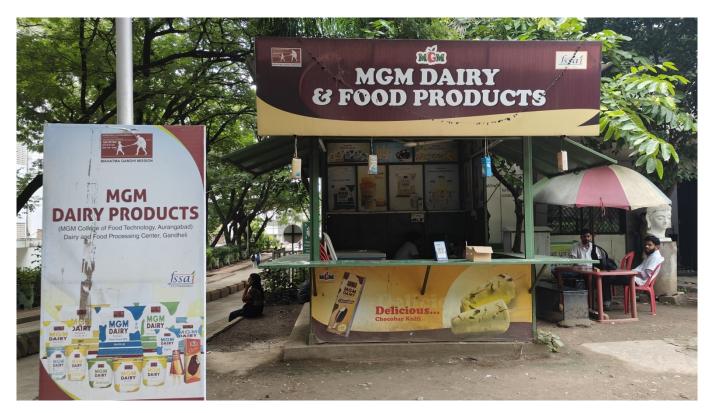

(Affiliated to Maharashtra University of Health Sciences, Nashik)

MGM Dairy & Food Products

MGM Campus, N-6, CIDCO, Chhatrapati Sambhajinagar - 431003 (Maharashtra - India) Ph No.: 0240 - 6482000 (Ext. 2914, 15), Email: mgmiop@mgmiop.edu.in Website: www.mgmiop.edu.in