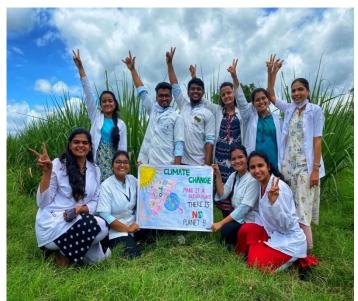

Learning SDG in MGM campus.

Creative Tableau of SDG by MGMIOP students in Republic Day Parade.

MGM Campus, N-6, CIDCO, Chhatrapati Sambhajinagar - 431003 (Maharashtra - India)
Ph No.: 0240 - 6482000 (Ext. 2914, 15), Email: mgmiop@mgmiop.edu.in
Website: www.mgmiop.edu.in
(Affiliated to Maharashtra University of Health Sciences, Nashik)