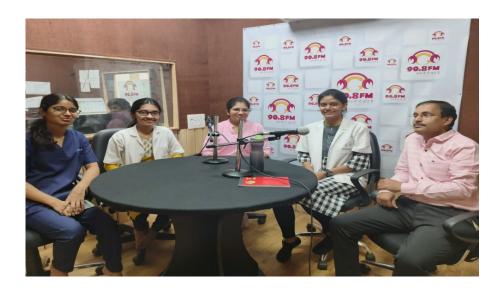

(Affiliated to Maharashtra University of Health Sciences, Nashik)

Listen to Asst. Prof. Dr. Sanskruti Tahakik and Students Prasanna, Sampada and Gauri (MGM Institute of Physiotherapy College) **About 'MGM Marathon 2023'** 